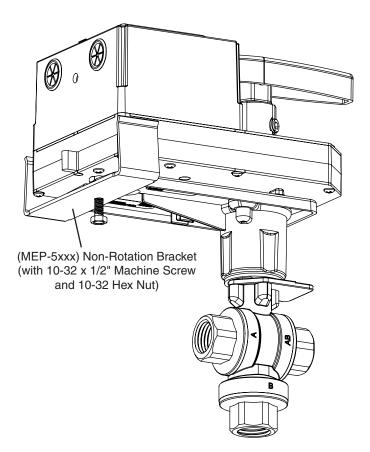

The HPO-5072 kit can repair all the electronic valves listed above, plus the pneumatic **VCB-41/42/46** series. It has the newer style non-rotation bracket for MEP-5000 actuators that attaches underneath the plate mount (see the illustration on the next page), plus non-rotation brackets for the MEP-4000 series and MCP-3631 actuators.

HPO-5072 Assembled with Valve Body and MEP-5xxx Actuator

NOTE: For more information, see the relevant data sheets for the valves and actuators.

KMC Controls, Inc. 19476 Industrial Drive New Paris, IN 46553 574.831.5250 www.kmccontrols.com info@kmccontrols.com