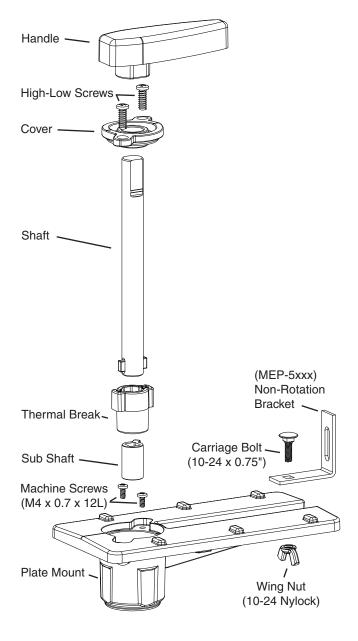

## Assembly

- 1. Assemble the kit to the valve (see the illustrations on this page and the next for examples).
- 2. Rotate the valve to the full clockwise position.
- 3. Pull the handle off the shaft.
- 4. Position the actuator in full clockwise position and place the actuator over the shaft.
- 5. Attach the non-rotation bracket to the actuator and tighten the fastener attaching the bracket to the plate mount.
- 6. Fasten the actuator to the shaft (via actuator setscrews or bolts).
- 7. Place the handle back on the shaft.
- NOTE: The discontinued HPO-5071 kit can be used to repair the following KMC **ball** valves with MEP-**5000** series actuators (only):
  - VEP-43ABBxxx/VEB-4602CBxx through VEP-43GBBxxx/VEB-4610FBxx
  - VEP-45A1xxxx/VEB-4302Bxxx through VEP-45H4xxxx/VEB-4312Dxxx
  - VEP-83ABBxxx through VEP-83FDBxxx (discontinued)
  - VEP-85A1xxxx through VEP-85F3xxxx (discontinued)

HPO-5071 Kit

HPO-5073 Kit for MEP-4xxx Actuators