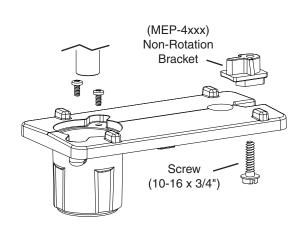

The HPO-5073 kit can be used to repair the following KMC **ball** valves with **(non-Quick-Mount)** MEP-4000 series actuators (only):

- VEP-43ABB7xx/VEB-4602CBCx through VEP-43GBB7xx/VEB-4610FBCx
- VEP-45A1x7xx/VEB-4302BBCx through VEP-45H4x7xx/VEB-4312DBCx

HPO-5071 Kit

HPO-5073 Kit for MEP-4xxx Actuators