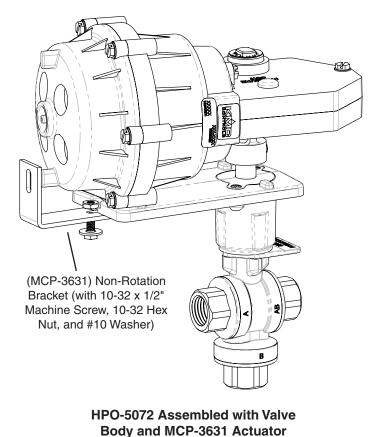

The HPO-5072 kit can repair all the electronic valves listed above, plus the pneumatic **VCB-41/42/46** series. It has the newer style non-rotation bracket for MEP-5000 actuators that attaches underneath the plate mount (see the illustration on the next page), plus non-rotation brackets for the MEP-4000 series and MCP-3631 actuators.